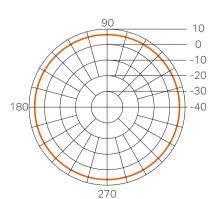

### • Radiation Patterns:

H-Plane Co-Polarization Pattern

V-Plane Co-Polarization Pattern

RP-SMA

# Specifications:

| Frequency Range           | 2.4~2.4835GHz            |
|---------------------------|--------------------------|
| Gain (Exclude Cable Loss) | 9dBi                     |
| VSWR                      | 1.92:1                   |
| HPBW/H(°)                 | 360                      |
| HPBW/V(°)                 | 15                       |
| Impedance                 | 50 Ohms                  |
| Admitted Power            | 1W                       |
| Interfaces                | RP-SMA                   |
| Polarization              | Linear, Vertical         |
| Operating Temperature     | -20°C~65°C (-4°F~149°F)  |
| Storage Temperature       | -30°C~75°C (-22°F~167°F) |
| Dimensions (W x L)        | 13 x 388 mm              |
| Operating Humidity        | 10%~90% non-condensing   |
| Storage Humidity          | 5%~90% non-condensing    |
| Standards                 | RoHS, WEEE               |
|                           |                          |