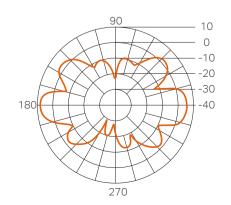

### • Radiation Patterns:

H-Plane Co-Polarization Pattern

V-Plane Co-Polarization Pattern

RP-SMA

# Specifications:

| Frequency Range           | 2.4~2.4835GHz            |
|---------------------------|--------------------------|
| Gain (Exclude Cable Loss) | 9dBi                     |
| VSWR                      | 1.92:1                   |
| HPBW/H(°)                 | 360                      |
| HPBW/V(°)                 | 15                       |
| Impedance                 | 50 Ohms                  |
| Admitted Power            | 1W                       |
| Interfaces                | RP-SMA                   |
| Polarization              | Linear, Vertical         |
| Operating Temperature     | -20°C~65°C (-4°F~149°F)  |
| Storage Temperature       | -30°C~75°C (-22°F~167°F) |
| Dimensions (W x L)        | 13 x 388 mm              |
| Operating Humidity        | 10%~90% non-condensing   |
| Storage Humidity          | 5%~90% non-condensing    |
| Standards                 | RoHS, WEEE               |
|                           |                          |