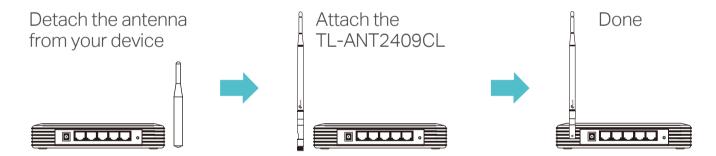

| 1.92:1                   |
| HPBW/H(°)                 | 360                      |
| HPBW/V(°)                 | 15                       |
| Impedance                 | 50 Ohms                  |
| Admitted Power            | 1W                       |
| Interfaces                | RP-SMA                   |
| Polarization              | Linear, Vertical         |
| Operating Temperature     | -20°C~65°C (-4°F~149°F)  |
| Storage Temperature       | -30°C~75°C (-22°F~167°F) |
| Dimensions (W x L)        | 13 x 388 mm              |
| Operating Humidity        | 10%~90% non-condensing   |
| Storage Humidity          | 5%~90% non-condensing    |
| Standards                 | RoHS, WEEE               |
|                           |                          |

## Oiagram:



#### Related Products:

- Wireless Router (with Detachable Antenna)
- Wireless Access Point (with Detachable Antenna)
- Wireless Adapter (with Detachable Antenna)

# Optional Accessories:



3 Meters Antenna Extension Cable TL-ANT24EC3S



5 Meters Antenna Extension Cable TL-ANT24EC5S